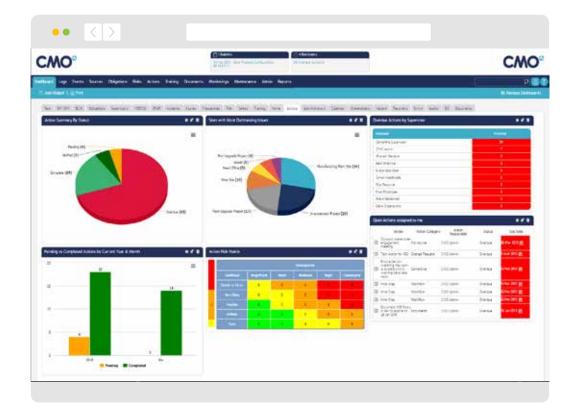

### Audit & Assessment

Audit and Assessment allows vessel operators and port workers to ensure that fire fighting equipment, life saving apparatus and other critical safety devices are regularly checked and are fully operational. This helps them to be compliant with the International Convention for Safety of Life at Sea (SOLAS).

### **Compliance Management**

Compliance Management enables operators to map compliance obligations such as the safe storage and transportation of hazardous goods or the control of waste discharge, to individuals or teams. This helps ensure compliance with regulations such as the International Dangerous Goods Code and the International Convention for the Prevention of Pollution from Ships (MARPOL).

### **Document & Policy Management**

With Document and Policy Management, employees can access to the latest policy documentation so that they can react effectively to any changes in the security level. This helps maritime organizations implement the framework recommended in the International Ship and Port Facility Security Code (ISPS) to ensure compliance with EC 725/2004 in Europe, The Ship and Port Facility (Security) Regulations 2004 in the UK, and The Maritime Transportation Security Act of 2002 in the US.