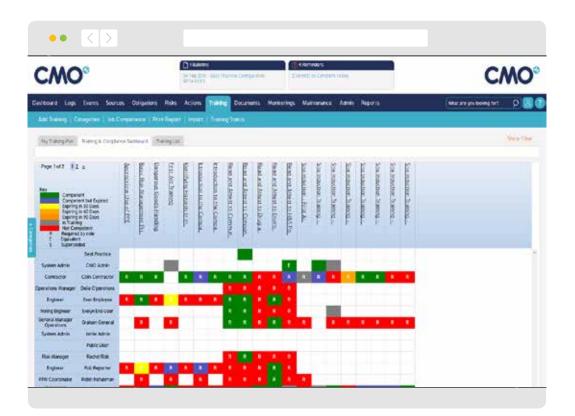

## Training & Competence

The management of direct employee and contractor skill levels can be simplified using the Training and Competence and Third Party Management modules. The skillsets of individuals can be compared to their specific job role competencies and, if necessary, training scheduled and delivered to address any identified skills gaps. Senior management can verify that all of their employees are up-to-date with their training to ensure they remain compliant with regulations.